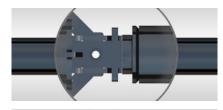

#### **EASY FIT DESIGN**

Easy fit design with no adaptors required helping you connect and disconnect your augers faster.