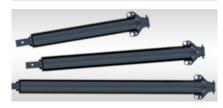

#### **VARIOUS LENGTHS AVAILABLE**

Various length options available for super heavy duty auger outer extensions including 6ft, 8ft, and 10ft for XO40-HD models.